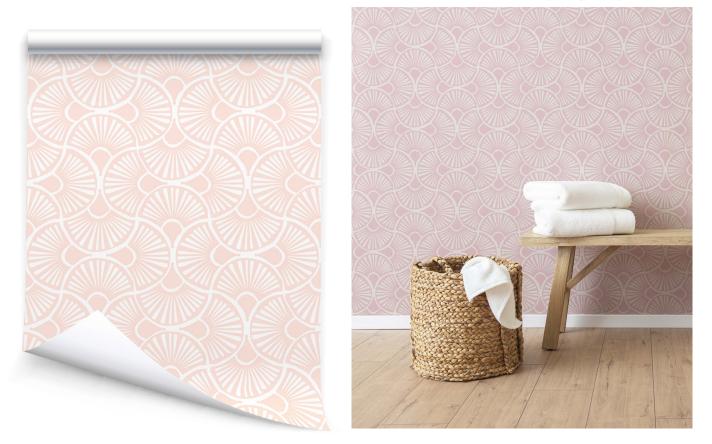

Inspired by a beautiful bone and feather fan inherited from my Great Aunt. Catherine traveled the world and sent us treasures from India, Africa and Spain. Reminiscent the classic shape of a clam shell with its lines fanning out to a beautiful scallop shape. Fantuti is a playful, all-over print with a little hint of Aunt Catherine's 1920's glam.

Listing: Heavy Matte Paper | type II (Vinyl) Length: By the yard Width: 24" pre-trimmed; 48" wide rolls on request

Sold by the yard; 6 yard max single panel length Availability: 14 business days from order payment SKU: WP-13 | WP-13.t2 Colors: Midnight, Vapor, Bermuda, Bahama Repeat: 12" V x 24" Match: Class A Fire-Rated PVC Free