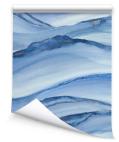

## RUNNING TIDE-SKU: WP-108

Inspired from an original watercolor that captures the movement of the tide on the shore; flowing gently in and out. I'm fascinated with the colors and patterns you can see in the water. It's mesmerizing.

SKU: WP-108 Colors: Pacific, Golden Hour, Caribbean Repeat: 48" x 48" | 96" x 96" Match: Straight Class A Fire-Rated PVC Free Available on type II on request