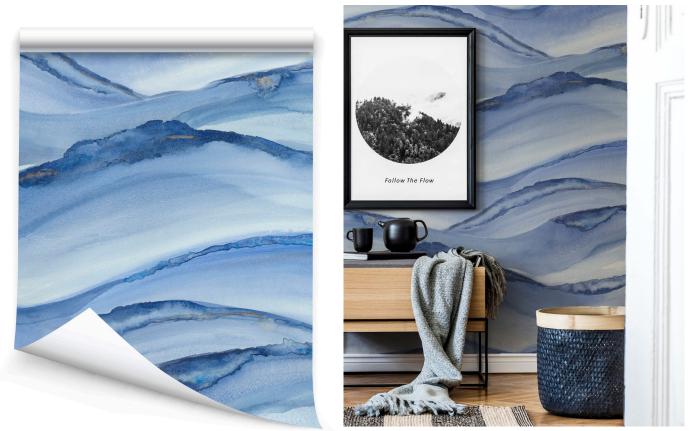

## RUNNING TIDE-SKU: WP-108

Inspired from an original watercolor that captures the movement of the tide on the shore; flowing gently in and out. I'm fascinated with the colors and patterns you can see in the water. It's mesmerizing.

SKU: WP-108 Colors: Pacific, Golden Hour, Caribbean Repeat: 48" x 48" | 96" x 96" Match: Straight Class A Fire-Rated PVC Free Available on type II on request