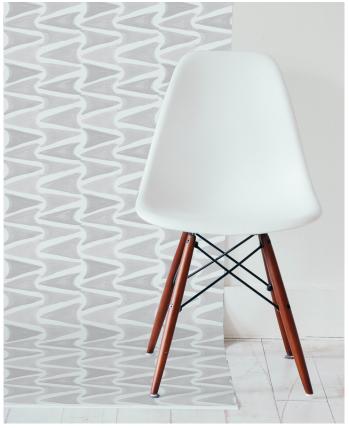

Signal flags are the secret language of the sea. I used to love special occasions when my parents would "run up the flags". It still makes me happy to see a harbor filled with vessels all decked out. The original for this design was painted with gouache for depth and movement. The brushstroke detail is mean to be seen.

SKU: WP-213

Colors: Heron Blue, Elephant

Repeat: 8" x 24" Match: Straight Class A Fire-Rated

**PVC Free** 