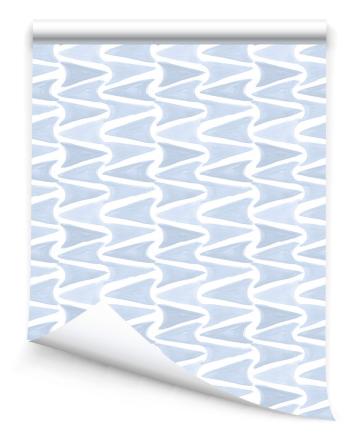

Signal flags are the secret language of the sea. I used to love special occasions when my parents would "run up the flags". It still makes me happy to see a harbor filled with vessels all decked out. The original for this design was painted with gouache for depth and movement. The brushstroke detail is mean to be seen.

SKU: WP-213

Colors: Heron Blue, Elephant

Repeat: 8" x 24" Match: Straight Class A Fire-Rated

**PVC Free** 