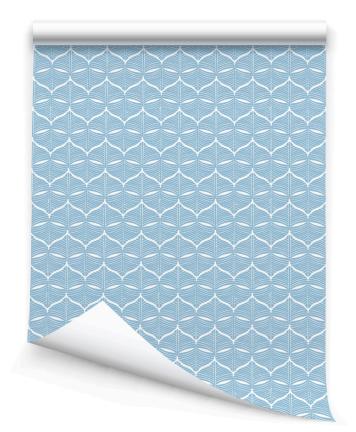

Growing up as a water rat on the Chesapeake Bay, I have always loved boats, and especially wooden boats Their construction fits together like a puzzle, and the finished lines are so beautiful and classic. HULL was inspired by the structure of those gorgeous, wooden boats.

Colors: Bahama, Sailor, Blush

Repeat: 3" V x 24" Match: Straight Class A Fire-Rated

PVC Free

Available on type II by request