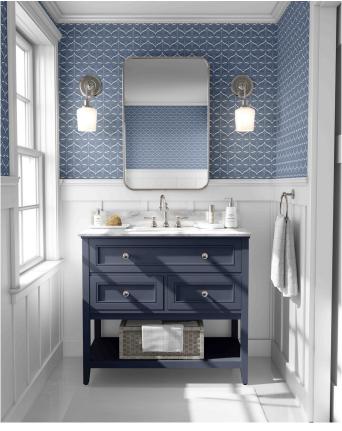

Growing up as a water rat on the Chesapeake Bay, I have always loved boats, and especially wooden boats Their construction fits together like a puzzle, and the finished lines are so beautiful and classic. HULL was inspired by the structure of those gorgeous, wooden boats.

Colors: Bahama, Sailor, Blush

Repeat: 3" V x 24" Match: Straight Class A Fire-Rated

PVC Free

Available on type II by request